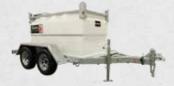

# DOUBLE WALLED, 110% CONTAINMENT

Weather proof secondary containment ensures safe & environmentally compliant transport & storage.

Quick & easy maneuvering when detached from trailer.

| SPECIFICATIONS*           | 10TCGCAB                 | 20TCGCAB                 | 27TCGCAB                 |
|---------------------------|--------------------------|--------------------------|--------------------------|
| CAPACITY                  | 258 US GAL.              | 483 US GAL.              | 727 US GAL               |
|                           | 976 LITRES               | 1,830 LITRES             | 2,751 LITRES             |
|                           | 215 IMP GAL.             | 403 IMP GAL.             | 605 IMP GAL.             |
| DIMENSIONS                | 61 x 46 x 52 IN          | 91 x 47 x 52 IN          | 91 x 69 x 52 IN          |
| (LXWXH)                   | 1,549 x 1,166 x 1,328 MM | 2,318 x 1,196 x 1,328 MM | 2,318 x 1,761 x 1,324 MM |
| WEIGHT (LBS)              | 1,422 / 3,466 LBS        | 1,744 / 5,577 LBS        | 2,425 / 8,187 LBS        |
|                           | 645 / 1,572 KG           | 791 / 2,530 KG           | 1,100 / 3,713 KG         |
| TANK WITH TRAILER PACKAGE | H10TCGCAB-EB             | H20TCGCAB-EB             | H27TCGCAB-EB             |

\*Dimensions and weight do not include trailer. Combined tank & trailer specifications can be provided upon request.