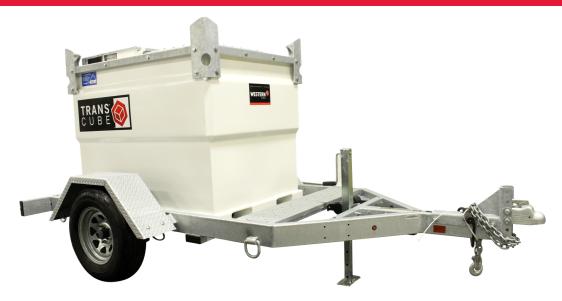

# **SPECIFICATION DATA SHEET\* | 10TCGCAB**

The TransCube Cab allows you to transport fuel easily on a jobsite. With a large lockable equipment cabinet and a double-walled design, the TransCube Cab is your safe and easy-to-use mobile refueler.

# **TRANSPORTABLE**

The TransCube Cab is fully transportable when full of fuel. Full load lifting eyes, internal baffles and forklift pockets provide secure and reliable mobility by crane or by forklift to or onsite.

# **SECURE**

The large lockable equipment cabinet is capable of housing and protecting a variety of pumps and hose reels. The secure hose access ports enable fueling while the cabinet is locked. This cabinet captures spills and protects your equipment from theft or damage.

# **ENVIRONMENTALLY SAFE**

The TransCube Cab is double-walled and fully contained to ensure the safest and most environmental storage and transfer of fuel.