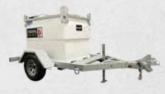

# **SPECIFICATION DATA SHEET\* | 10TCGCAB**

The TransCube Cab allows you to transport fuel easily on a jobsite. With a large lockable equipment cabinet and a double-walled design, the TransCube Cab is your safe and easy-to-use mobile refueler.

# **TRANSPORTABLE**

The TransCube Cab is fully transportable when full of fuel. Full load lifting eyes, internal baffles and forklift pockets provide secure and reliable mobility by crane or by forklift to or onsite.

| Capacity Liters                         | Brim Fill: 976 Liters - Safe Fill: 927 Liters         | <b>Weight Empty (lbs/kg)</b> 1,422 lbs (645kg)                      |  |
|-----------------------------------------|-------------------------------------------------------|---------------------------------------------------------------------|--|
| Capacity US Gallons                     | Brim Fill: 258 US Gallons - Safe Fill: 245 US Gallons | <b>Weight Full (lbs/kg)</b> 3,466 lbs (1,572kg)                     |  |
| Dimension Length (mm/in) 1,549 mm / 61" |                                                       | Approvals: UL 142, ULC-S601-07, UN, Transport Canada, NFPA 30, PPG2 |  |
| Dimension Width (mm/in) 1,166 mm / 46"  |                                                       | Name with Trailer Package: H10TCGCAB-EB                             |  |
| Dimension Height (mn                    | <b>n/in)</b> 1,328 mm / 52"                           |                                                                     |  |