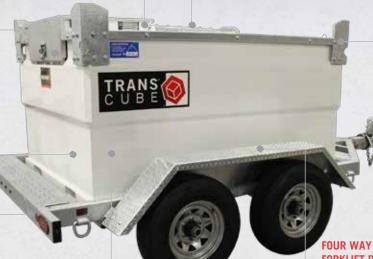

# TRANSCUBE CAB MOBILE REFUELER

**REMOVABLE INNER TANK** 

LIFTABLE

CORNER BRACKETS
Liftable by crane and easily stackable:
2 high full and
3 high empty.

For routine cleaning,

maintenance and

inspection

258-739 GALLONS | 976 - 2,751 Liters

# **INTERNAL BAFFLES**

Designed to maximize stability when handling the tank full of fuel.