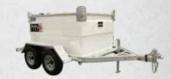

# TRANSCUBE CAB MOBILE REFUELER

**REMOVABLE INNER TANK** 

LIFTABLE

CORNER BRACKETS
Liftable by crane and easily stackable:
2 high full and
3 high empty.

For routine cleaning,

maintenance and

inspection

258-739 GALLONS | 976 - 2,751 Liters

# **FEATURES**