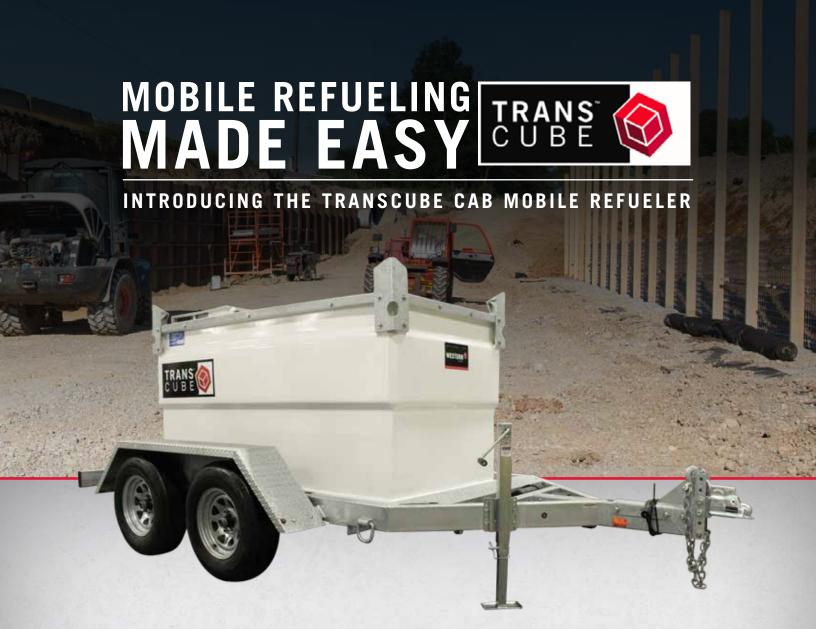

# **INCREASE UPTIME**

Job sites can consume a significant amount of fuel. Waiting for a fuel delivery stops your machinery & staff from continuing to work, & if not timed correctly can cause serious delays. With an TransCube Cab mobile refueler, you can quickly & efficiently refuel machinery around your site & facility. The TransCube Cab UN DOT approved design allows for quick, compliant & safe transport to & from locations.